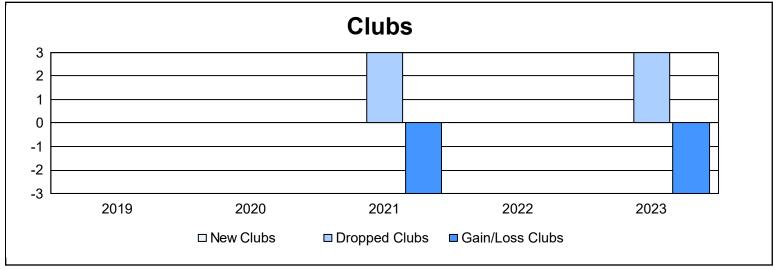

District 8 O As of June 2023 Cumulative

| Year      | New<br>Clubs | Dropped<br>Clubs | Gain/<br>Loss<br>Clubs | New<br>Members | Charter<br>Members | Reinstate<br>Members | Transfer<br>Members | Total<br>Member<br>Added | Total<br>Members<br>Dropped | Gain/<br>Loss<br>Members |
|-----------|--------------|------------------|------------------------|----------------|--------------------|----------------------|---------------------|--------------------------|-----------------------------|--------------------------|
| 2018-2019 | 0            | 0                | 0                      | 68             | 0                  | 20                   | 2                   | 90                       | 60                          | 30                       |
| 2019-2020 | 0            | 0                | 0                      | 37             | 0                  | 4                    | 1                   | 42                       | 70                          | -28                      |
| 2020-2021 | 0            | 3                | -3                     | 25             | 0                  | 25                   | 0                   | 50                       | 119                         | -69                      |
| 2021-2022 | 0            | 0                | 0                      | 49             | 2                  | 52                   | 1                   | 104                      | 77                          | 27                       |
| 2022-2023 | 0            | 3                | -3                     | 47             | 0                  | 1                    | 6                   | 54                       | 95                          | -41                      |
| Average   | 0            | 1                | -1                     | 45             | 0                  | 20                   | 2                   | 68                       | 84                          | -16                      |